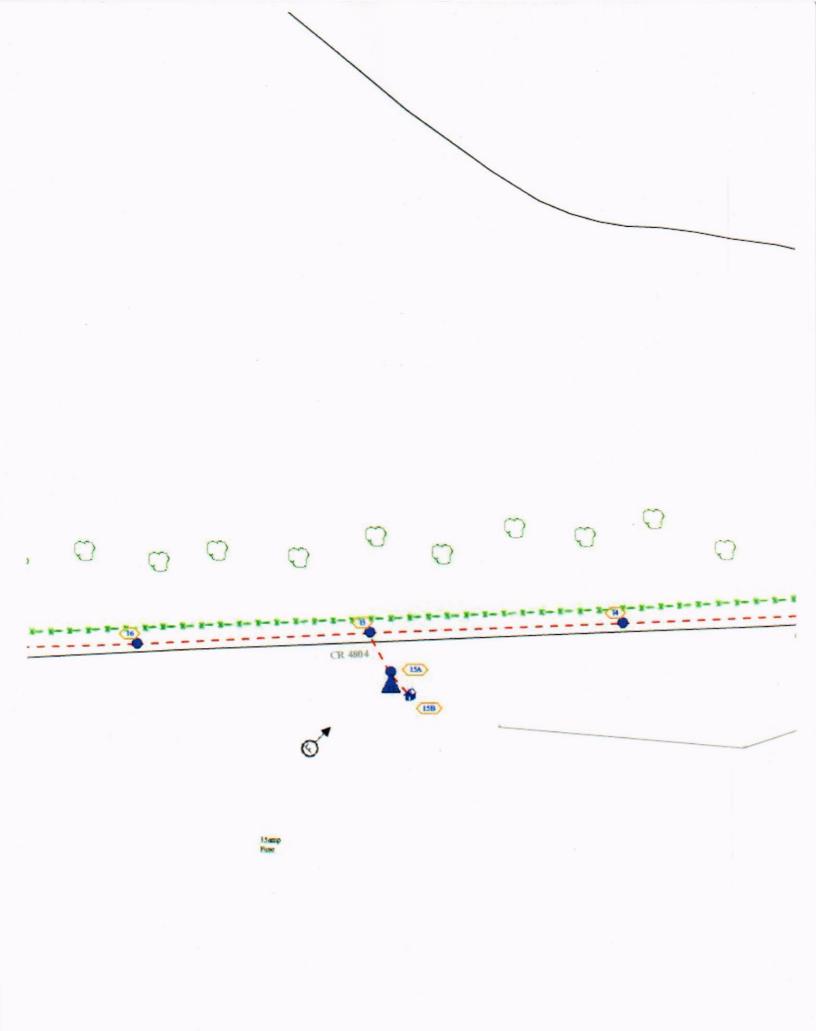

## Greetings:

Farmers Electric Cooperative, Inc. is requesting permission to construct electrical power distribution facilities which will cross County Road <u>4804</u> which is located 2938 ft. west of CR 4754 in Hopkins County, Texas.

Site location map and construction sketches are enclosed. The construction sketch details the proposed work. All road crossings will have a minimum vertical clearance of 22 feet.

If you have any questions, please contact me at any time.

Rev. 03/2019

Colby Carthel
Service Order#
1905002280
Cross CR 4754.
Extend Service Lines
west on CR 4754 and
cross CR to the
south.

NORTH CENTRAL SERVICE AREA